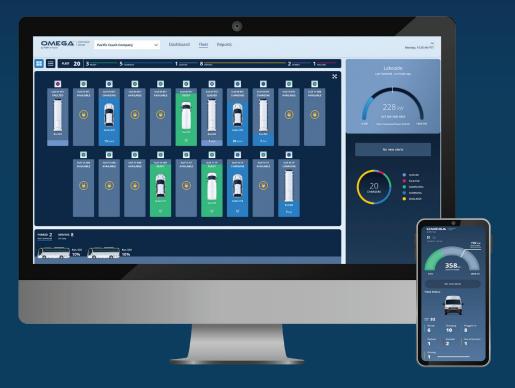

#### You're in the Driver's Seat with OMEGA™ Command Center

Our OMEGA™ Command Center is your user-friendly dashboard that functions as a 24/7 network operations center, providing real-time visibility to your EVs, chargers, power usage, and more. It can be viewed from any web browser and is optimized for mobile devices to allow operators to manage their fleet while on the go.

- Oversee your EV charging stations in real-time
- Track current and maximum electrical capacity at your fleet depot
- Receive instant fault notifications and critical alerts
- Follow each vehicle's state-of-charge and time-to-completion charging estimates
- Run reports that are necessary for compliance and energy programs
- Monitor vehicles out on routes and track their expected state-of-charge when they return to the depot