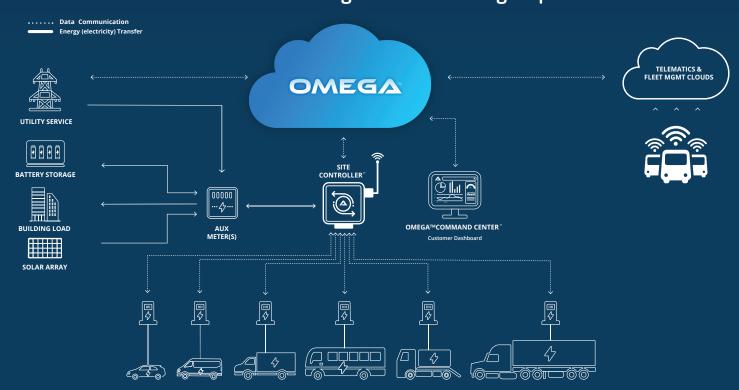

# Customized On-Site Solutions with AMPLY Power's Site Controller®

As an AMPLY Power customer, your OMEGA™ Charge Management system may include on-site hardware, known as an edge device, that provides a comprehensive fleet management ecosystem. Your AMPLY Site Controller® collects data and telemetry at the edge, and then communicates with our cloud-based OMEGA™ software.

2x charger capacity without service upgrades

Remote diagnostics & troubleshooting

Automated demand response participation

Distributed energy resources (DERs)

Active EV and EVSE alerting system

OMEGA™, AMPLY Power's patent-pending cloud-based charge management system, leverages machine learning and artificial intelligence to provide everything a fleet operator needs to effectively manage and optimize their electric vehicle fleet.