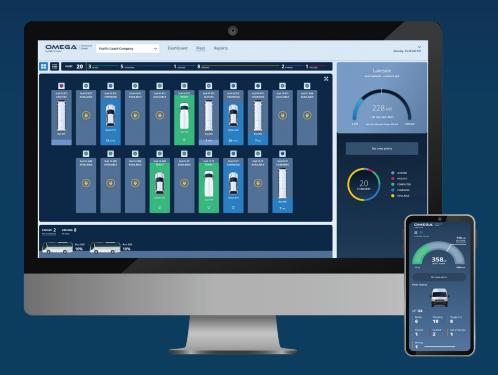

#### You're in the Driver's Seat with OMEGA™ Command Center

Our OMEGA™ Command Center is your user-friendly dashboard that functions as a 24/7 network operations center, providing real-time visibility to your EVs, EVSEs, power usage, and more. It can be viewed from any web browser and is optimized for mobile devices to allow you and your team to manage your EV fleet on the go.

- Oversee all EV charging stations and vehicles in real-time
- Monitor vehicles out on routes and track their expected state-of-charge when they return to the depot
- Track current and maximum electrical capacity at your fleet depot
- Follow each vehicle's state-of-charge (SOC) and time-to-completion charging estimates.
- Receive alerts and notifications in real-time
- Easily run savings, energy, equipment health, GHG emission reductions, and other operational reports
- Manage and monitor multiple depots all in one place